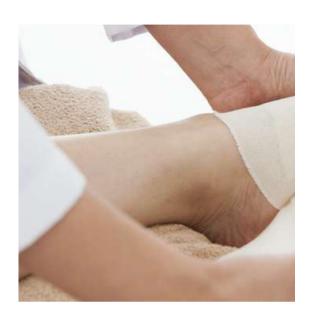

# Children & Family Podiatry

The team at Premier Podiatry specializes in treating foot pain, heel pain, ingrown toenails, plantar warts, toenail fungus, fractures, ankle sprains, and many other conditions through a mix of non-invasive and surgical methods.

### FOOT CONDITIONS TREATMENT IN NEW JERSEY

**Pediatric Podiatry** 

**Plantar Warts** 

**Foot Pain** 

**Bunions** 

**Ankle Sprain** 

**Toenail Fungus** 

<u>Ingrown Toenail</u>