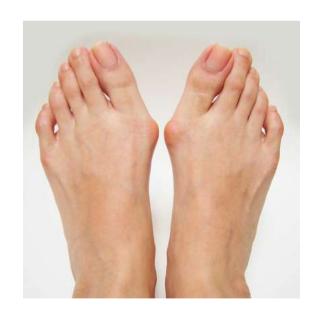

### FOOT CONDITIONS TREATMENT IN NEW JERSEY

**Pediatric Podiatry** 

**Plantar Warts** 

**Foot Pain** 

**Bunions** 

**Ankle Sprain** 

**Toenail Fungus** 

<u>Ingrown Toenail</u>