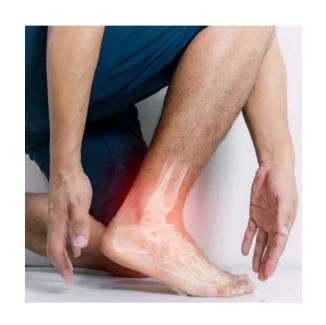

# Children & Family Podiatry

The team at Premier Podiatry specializes in treating foot pain, heel pain, ingrown toenails, plantar warts, toenail fungus, fractures, ankle sprains, and many other conditions through a mix of non-invasive and surgical methods.

### FOOT CONDITIONS TREATMENT IN NEW JERSEY

**Pediatric Podiatry** 

**Plantar Warts** 

**Foot Pain** 

**Bunions** 

**Ankle Sprain** 

**Toenail Fungus** 

<u>Ingrown Toenail</u>

<u>Heel Pain</u>