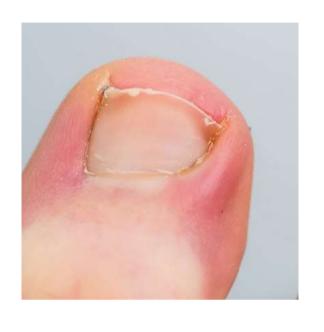

# Children & Family Podiatry

The team at Premier Podiatry specializes in treating foot pain, heel pain, ingrown toenails, plantar warts, toenail fungus, fractures, ankle sprains, and many other conditions through a mix of non-invasive and surgical methods.

### FOOT CONDITIONS TREATMENT IN NEW JERSEY

**Pediatric Podiatry** 

**Plantar Warts** 

**Foot Pain** 

**Bunions** 

**Ankle Sprain** 

**Toenail Fungus** 

<u>Ingrown Toenail</u>

<u>Heel Pain</u>