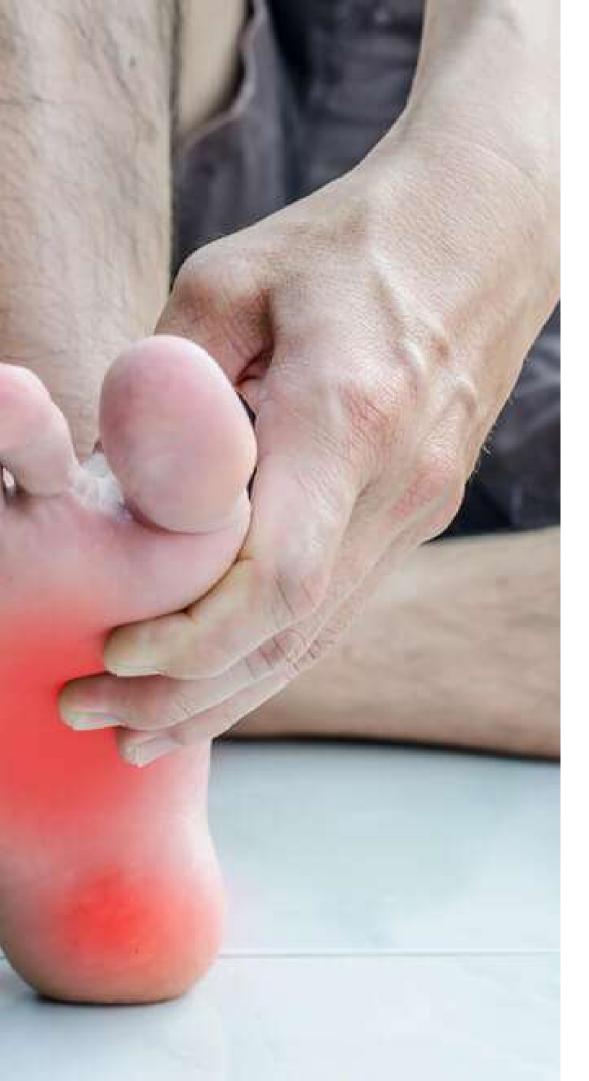

# Children & Family Podiatry

The team at Premier Podiatry specializes in treating foot pain, heel pain, ingrown toenails, plantar warts, toenail fungus, fractures, ankle sprains, and many other conditions through a mix of non-invasive and surgical methods.

<u>Heel Pain</u>