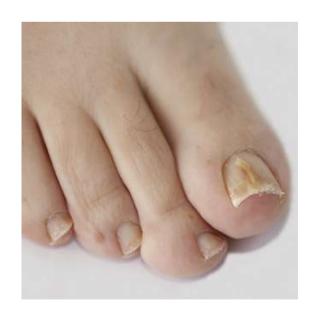

# Children & Family Podiatry

The team at Premier Podiatry specializes in treating foot pain, heel pain, ingrown toenails, plantar warts, toenail fungus, fractures, ankle sprains, and many other conditions through a mix of non-invasive and surgical methods.

### FOOT CONDITIONS TREATMENT IN NEW JERSEY

**Pediatric Podiatry** 

**Plantar Warts** 

**Foot Pain** 

**Bunions** 

**Ankle Sprain** 

**Toenail Fungus** 

<u>Ingrown Toenail</u>