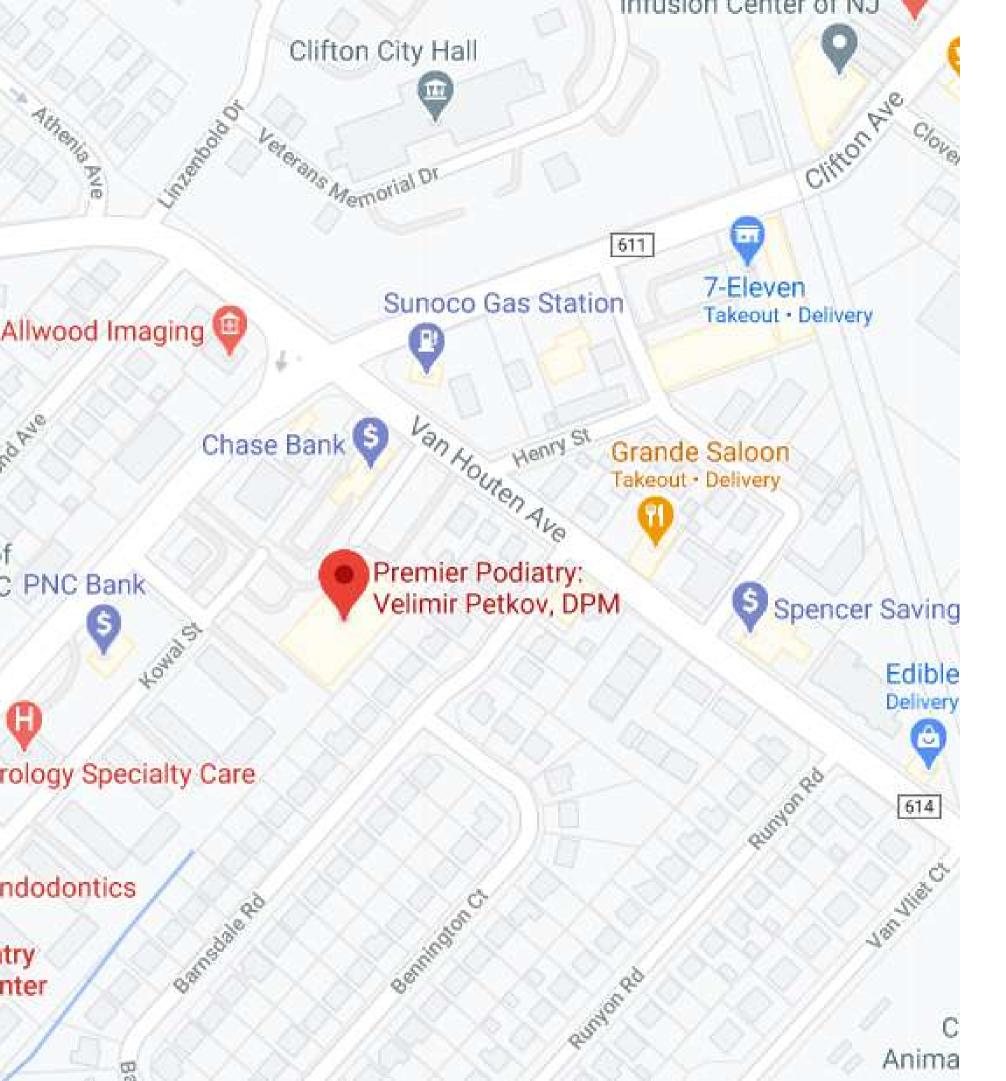

# **ABOUT US**

Premier Podiatry offers cutting-edge foot and ankle solutions. This state-of-the-art Clifton, New Jersey podiatry practice is conveniently located northeast of New York City, near Athenia and Albion Place.

### **CONTACT US**

Premier Podiatry
925 Clifton Ave Ste. 107,
Clifton, NJ 07013
(973) 315-5555

https://www.premier-podiatry.com

info@premier-podiatry.com